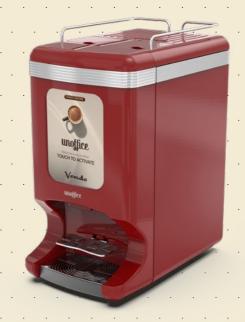

# Vintage meets Technology

Unoffice is what happens when you combine superior coffee brewing performance with an exclusive vintage design.