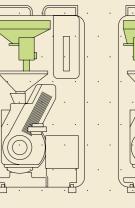

## **Grind & Groove**

Are you a coffee lover?

Take your time to select your favorite coffee beans fill Unoffice's single or double beans canister, let it

# Easy coffee beans refill operations

Unoffice's exclusive design is geared to ease your coffee refill operations: simply lift open the coffee canister's door, pour the beans into it and enjoy your beverage.