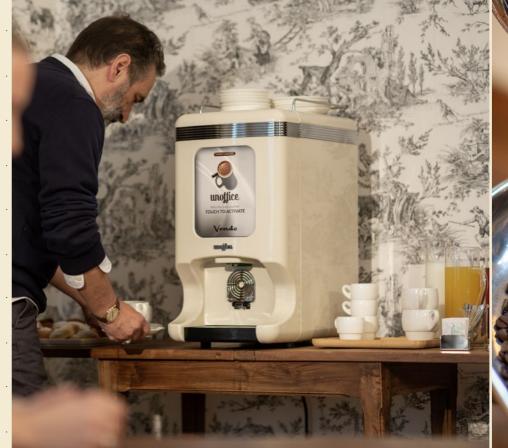

## Smooth Operations with the New 10" Touch Display

Lay back and enjoy a time-saving experience with Unoffice new touch display designed to cut out all the time-consuming selection operations and keep only the essentials.

#### You & Me

Enjoy your coffee break in good company: our Unoffice is equipped with single or double cup holder as standard feature. Who will you share a good coffee with?