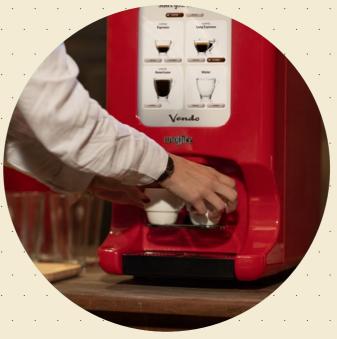

## Smooth Operations with the New 10" Touch Display

Lay back and enjoy a time-saving experience with Unoffice new touch display designed to cut out all the time-consuming selection operations and keep only the essentials.

\*Energy consumption in Wh per liter of Espresso dispensed

1. ACTIVATE

2. DRINK SELECTION

3 STOP DISPENSING

DRAIN TRA

SandenVendo offers reliable products and services throughout a commercial and marketing network that spans Germany, France, Italy, Spain, Benelux and UK.