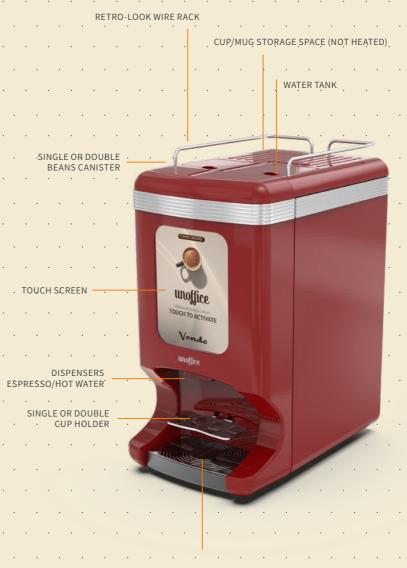

# unoffice

Vendo

## Smooth Operations with the New 10" Touch Display

Lay back and enjoy a time-saving experience with Unoffice new touch display designed to cut out all the time-consuming selection operations and keep only the essentials.

### unoffice