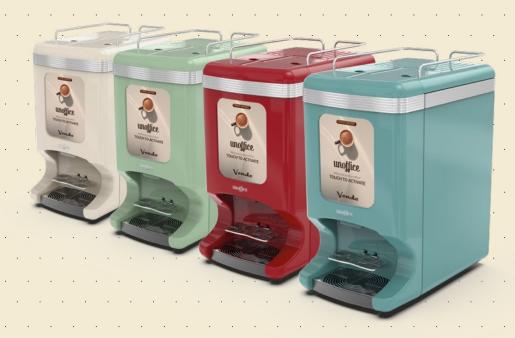

### Life in Colors

Choose between four vintage colors and add a touch of Italian flair to your office with a unique coffee machine that serves premium quality coffee in the most stylish way.