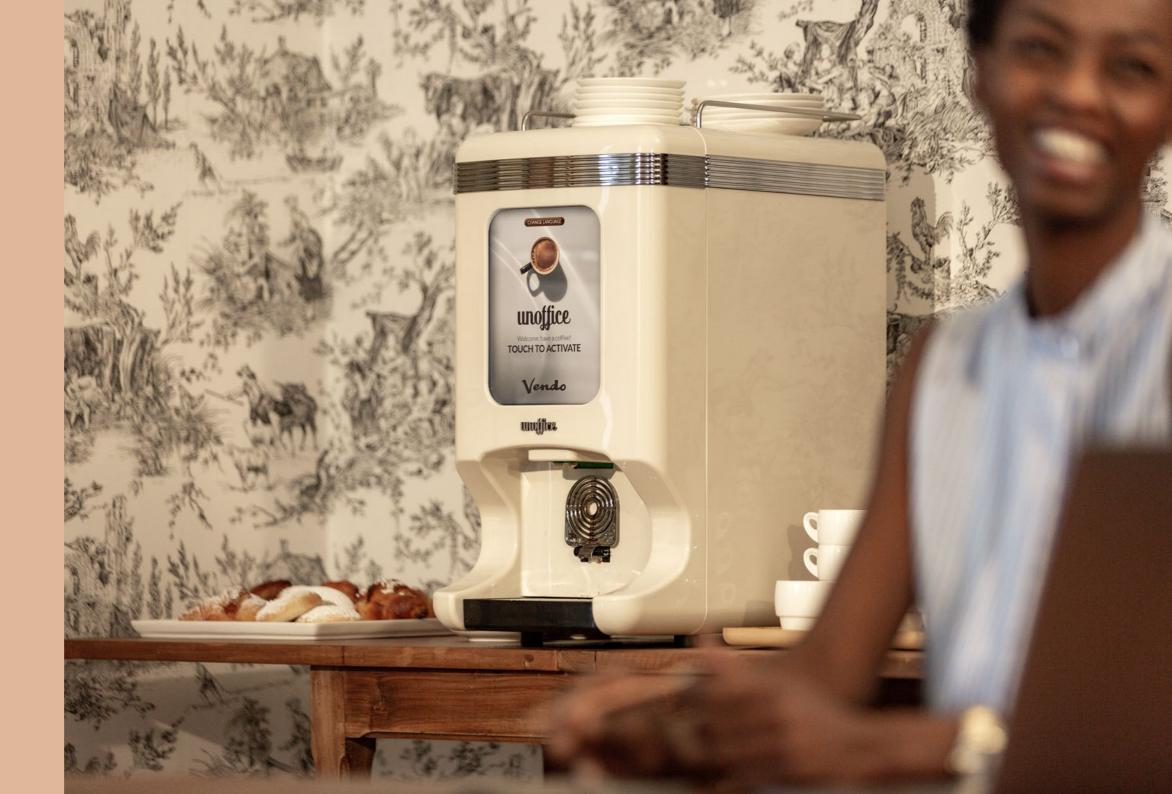

#### You & Me

Enjoy your coffee break in good company: our Unoffice is equipped with single or double cup holder as standard feature. Who will you share a good coffee with?

# Easy coffee beans refill operations

Unoffice's exclusive design is geared to ease your coffee refill operations: simply lift open the coffee canister's door, pour the beans into it and enjoy your beverage.