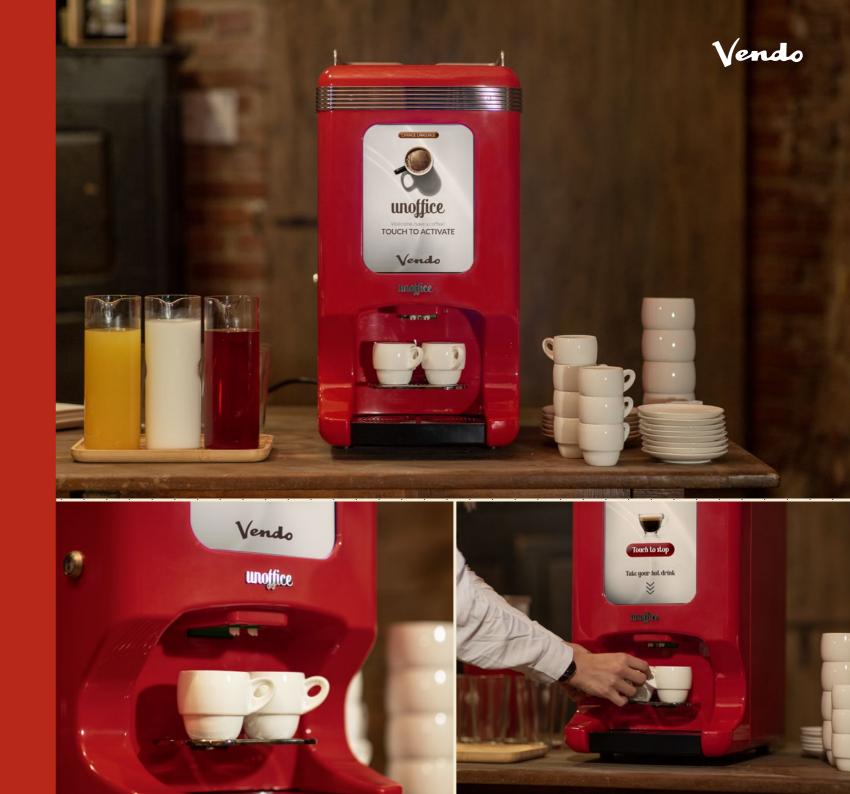

# unoffice

Vendo

# Tired of the same old coffee?

Lift your work break with Unoffice, the vintage-style tabletop coffee machine designed to please your search for tasteful coffee with the least environmental impact.

"Hey, this coffee is grooving!"

# Vintage meets Technology

Unoffice is what happens when you combine superior coffee brewing performance with an exclusive vintage design.

#### You & Me

Enjoy your coffee break in good company: our Unoffice is equipped with single or double cup holder as standard feature. Who will you share a good coffee with?