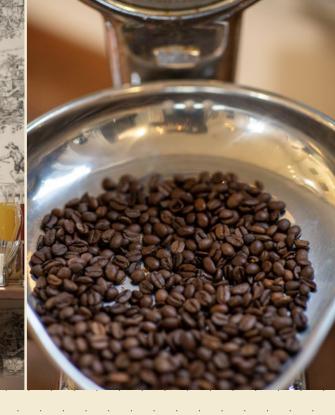

## **Grind & Groove**

Are you a coffee lover?

Take your time to select your favorite coffee beans fill Unoffice's single or double beans canister, let it

# Taste the authentic flavors of coffee

Take a moment to embrace with the flavors that make your coffee blend so unique: Unoffice is designed to solely pour coffee beverages without adding milk products.