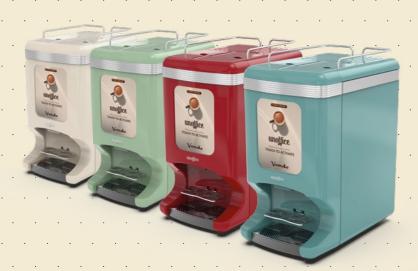

### Life in Colors

Choose between four vintage colors and add a touch of Italian flair to your office with a unique coffee machine that serves premium quality coffee in the most stylish way.