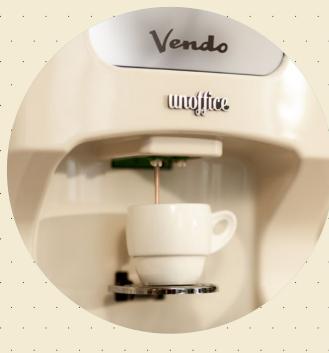

# unoffice

Vendo

#### You & Me

Enjoy your coffee break in good company: our Unoffice is equipped with single or double cup holder as standard feature. Who will you share a good coffee with?