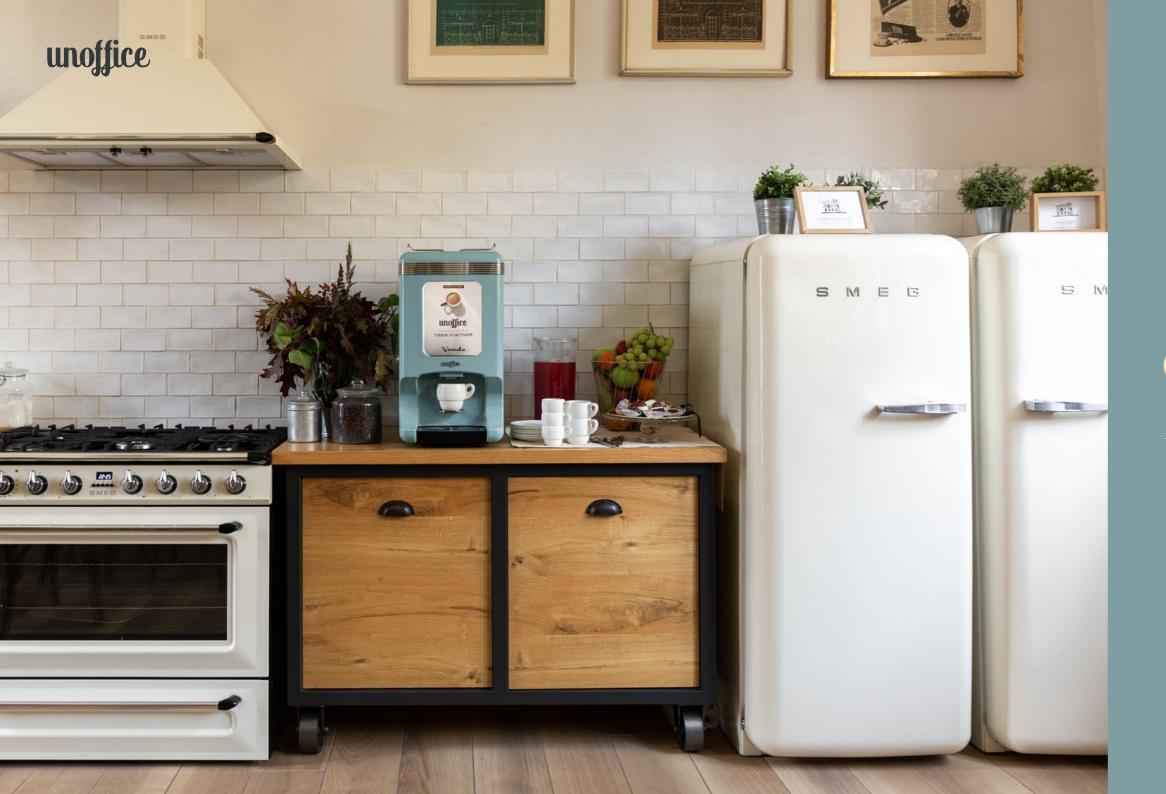

### Life in Colors

Choose between four vintage colors and add a touch of Italian flair to your office with a unique coffee machine that serves premium quality coffee in the most stylish way.