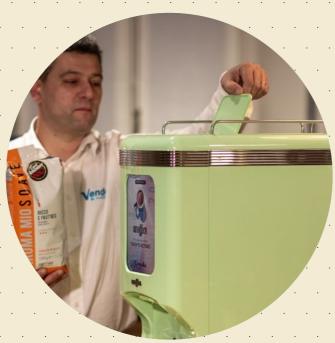

## **Grind & Groove**

Are you a coffee lover?

Take your time to select your favorite coffee beans fill Unoffice's single or double beans canister, let it

# Easy coffee beans refill operations

Unoffice's exclusive design is geared to ease your coffee refill operations: simply lift open the coffee canister's door, pour the beans into it and enjoy your beverage.

## Free to decide

Are you in an Arabica mood or is it a Robusta kind of day? With Unoffice you can choose between the single (800 g) or double canister (2x 400 g) feature that allows you to simply swipe from one variety to the other.