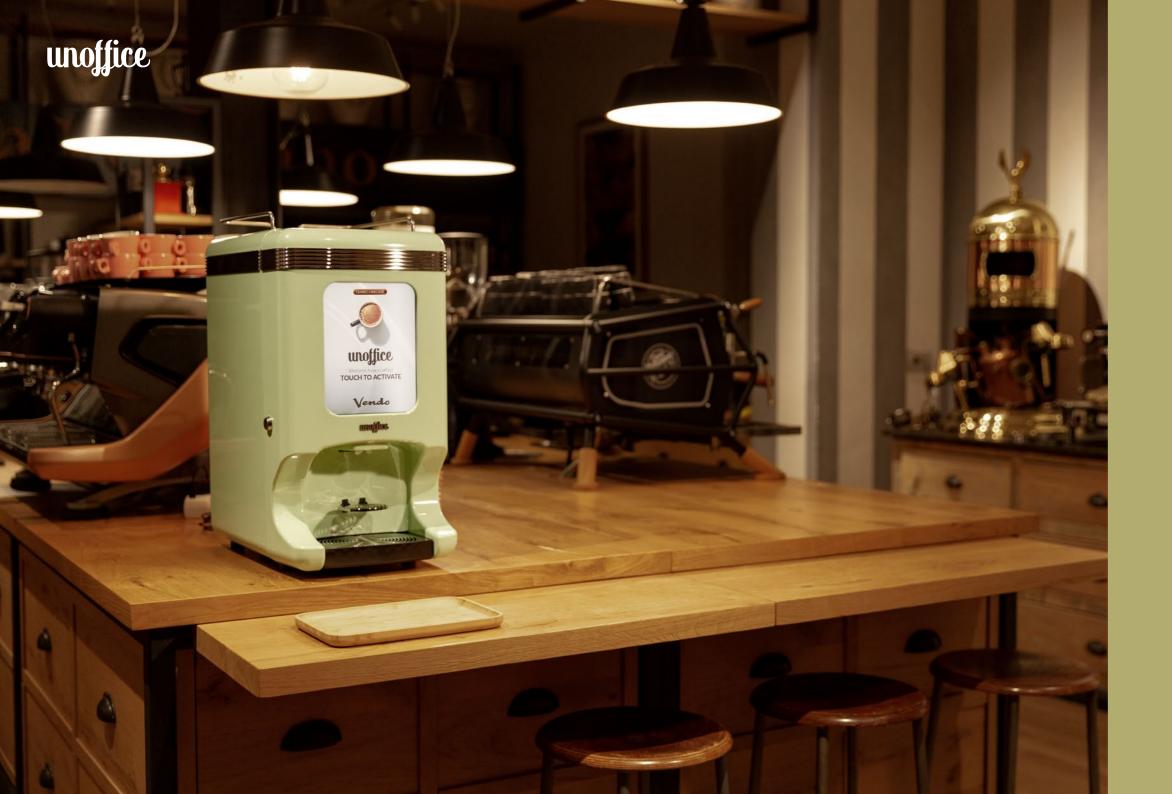

### Life in Colors

Choose between four vintage colors and add a touch of Italian flair to your office with a unique coffee machine that serves premium quality coffee in the most stylish way.

## Smooth Operations with the New 10" Touch Display

Lay back and enjoy a time-saving experience with Unoffice new touch display designed to cut out all the time-consuming selection operations and keep only the essentials.