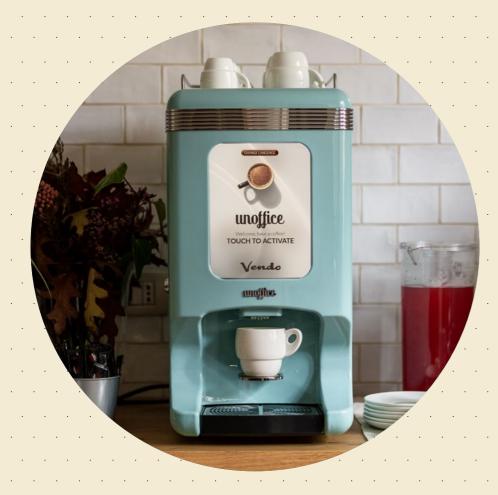

### Life in Colors

Choose between four vintage colors and add a touch of Italian flair to your office with a unique coffee machine that serves premium quality coffee in the most stylish way.