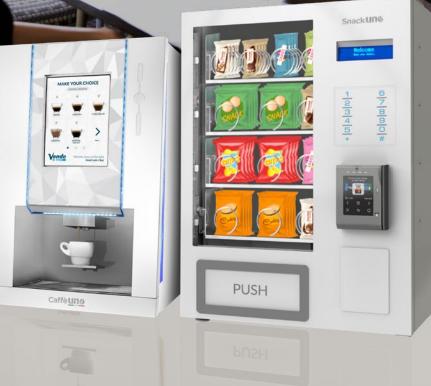

Our winning combination of CaffèUNO tabletop coffee server and SnackUNO dispensing machine, represent a compact solution designed to fit in any location without compromising on product quality and storage capacity.

Available in black or white monochrome, our modern and appealing vending machines will give a twist to your usual coffee break. The future awaits, but first, let's have a coffee.